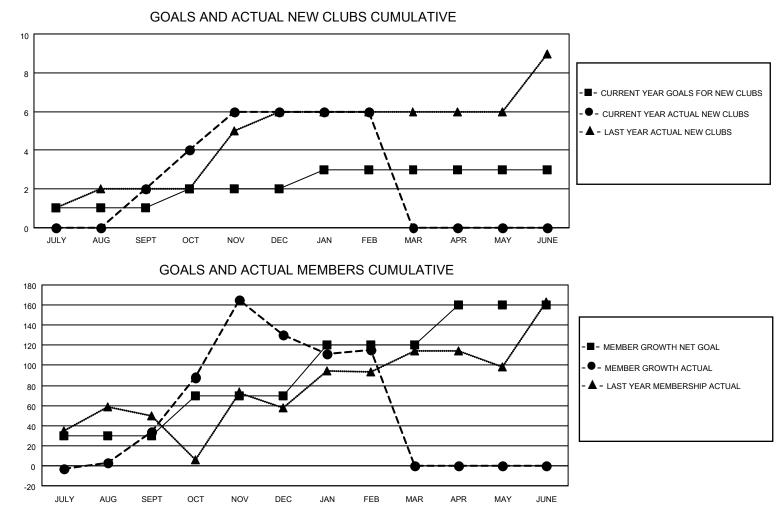

## LOCATION ONTARIO

District A 711

Results as of: 2/28/2022

| Clubs                 |               |           |               | Members               |                        |                         |                                                    |
|-----------------------|---------------|-----------|---------------|-----------------------|------------------------|-------------------------|----------------------------------------------------|
| RESULTS FOR 2021-2022 |               |           |               | RESULTS FOR 2021-2022 |                        |                         |                                                    |
| QUARTER               | NEW CLUB GOAL | NEW CLUBS | DROPPED CLUBS | QUARTER MEME          | BER GROWTH NET<br>GOAL | MEMBER GROWTH<br>ACTUAL | DROPPED<br>MEMBERS ACTUAL<br>(including transfers) |
| JULY/AUG/SEPT         | 1             | 2         | 2             | JULY/AUG/SEPT         | 30                     | 135                     | 84                                                 |
| OCT/NOV/DEC           | 1             | 4         | 2             | OCT/NOV/DEC           | 40                     | 202                     | 98                                                 |
| JAN/FEB/MAR           | 1             | 0         | 1             | JAN/FEB/MAR           | 50                     | 41                      | 43                                                 |
| APR/MAY/JUNE          | 0             | 0         | 0             | APR/MAY/JUNE          | 40                     | 0                       | 0                                                  |